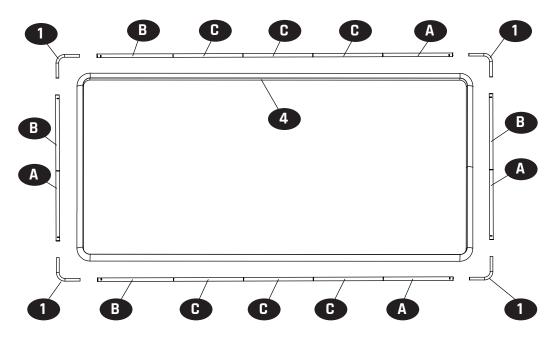

# Pool

EXIT Pool 5.4x2.5x1.0/ 5.4x2.5x1.22/4x2x1.0/4x2x1.22m

www.exittoys.com MPL-210-V01 1

### Swimming Pool 4x2m

## Swimming Pool 5.4x2.5m

www.exittoys.com MPL-210-V01

5.4x2.5x1.22/4x2x1.0/4x2x1.22m

## Swimming Pool 4x2m

## Swimming Pool 5.4x2.5m