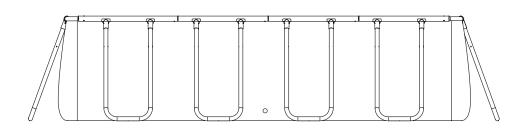

# Pool

EXIT Pool 5.4x2.5x1.0/ 5.4x2.5x1.22/4x2x1.0/4x2x1.22m











www.exittoys.com MPL-210-V01 1

### Swimming Pool 4x2m





## Swimming Pool 5.4x2.5m



www.exittoys.com MPL-210-V01

5.4x2.5x1.22/4x2x1.0/4x2x1.22m



#### **WARNING**

Closely watch children who are <u>in or near</u> this pool. Children under 5 are at highest risk for drowning.



#### **WARNING**

Your hair,body & jewelry can get sucked into drain
You could be held under water & drown !



#### **A** WARNING

You can break your neck and be paralyzed!



table 1







2



3





4x2 m





5.4 x 2.5 m









www.exittoys.com MPL-210-V01



## Swimming Pool 4x2m



## Swimming Pool 5.4x2.5m









### Folding instruction

Before folding, it's better to dry all parts and pool completely by lying them in the sun for one hour or so.(PIC.1). And then, spread some talcum powde