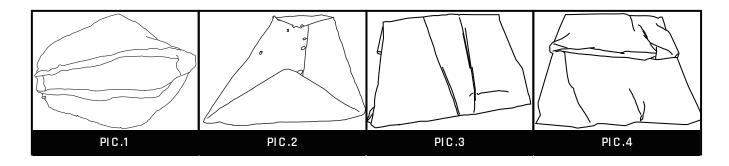

### Folding instruction

Before folding, it's better to dry all parts and pool completely by lying them in the sun for one hour or so.(PIC.1). And then, spread some talcum powder to prevent the vinyl from sticking together.

Step1. Please fold the protrusion sides inside to gain rectangle shape. (PIC.2).

Step2. Fold each half of the rectangle to gain a smaller rectangle shape. (PIC.3).

Step3. Fold each ends backwards. (PIC.4).

Step4. Fold the rest ends together to create an ultimate rectangle one. (PIC.5).

TIPS1. Please remove air inside to make the folded pool thin and flat during each folding.

TIPS2. The original packing can be used for storage.