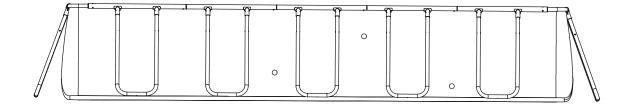

## Swimming Pool 5.4x2.5m

www.exittoys.com MPL-210-V01

5.4x2.5x1.22/4x2x1.0/4x2x1.22m

## Swimming Pool 5.4x2.5m