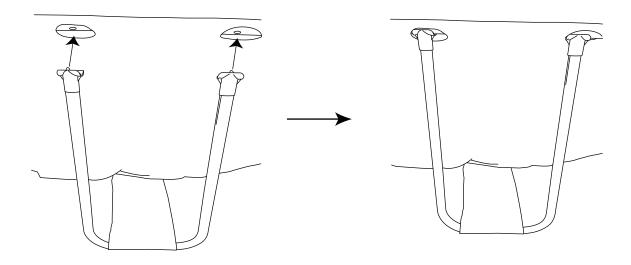

Step1. Please fold the protrusion sides inside to gain rectangle shape. (PIC.2).

Step2. Fold each half of the rectangle to gain a smaller rectangle shape. (PIC.3).

Step3. Fold each ends backwards. (PIC.4).

Step4. Fold the rest ends together to create an ultimate rectangle one. (PIC.5).

TIPS1. Please remove air inside to make the folded pool thin and flat during each folding.

TIPS2. The original packing can be used for storage.