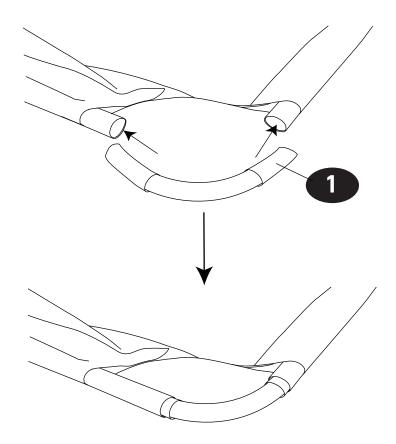

Step1. Please fold the protrusion sides inside to gain rectangle shape. (PIC.2).

Step2. Fold each half of the rectangle to gain a smaller rectangle shape. (PIC.3).

Step3. Fold each ends backwards. (PIC.4).