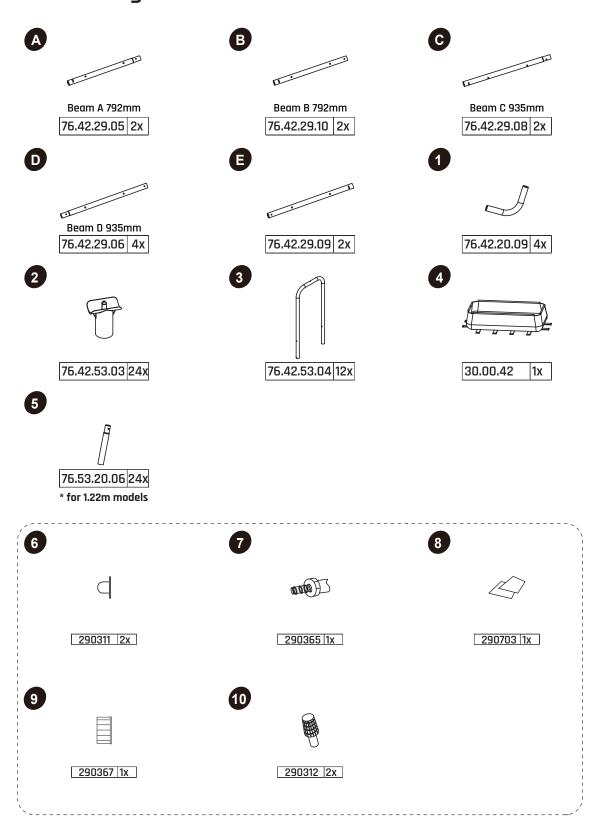

# Pool

EXIT Pool 5.4x2.5x1.0/ 5.4x2.5x1.22/4x2x1.0/4x2x1.22m











www.exittoys.com MPL-210-V01 1

### Swimming Pool 4x2m





## Swimming Pool 5.4x2.5m



www.exittoys.com MPL-210-V01

5.4x2.5x1.22/4x2x1.0/4x2x1.22m



#### **WARNING**

Closely watch children who are <u>in or near</u> this pool. Children under 5 are at highest risk for drowning.



#### **WARNING**

Your hair,body & jewelry can get sucked into drain
You could be held under water & drown !



#### **A** WARNING

You can break your neck and be paralyzed!



table 1







2



3





4x2 m





5.4 x 2.5 m









www.exittoys.com MPL-210-V01



## Swimming Pool 4x2m



## Swimming Pool 5.4x2.5m









### Folding instruction

Before folding, it's better to dry all parts and pool completely by lying them in the sun for one hour or so.(PIC.1). And then, spread some talcum powder to prevent the vinyl from sticking together.

Step1. Please fold