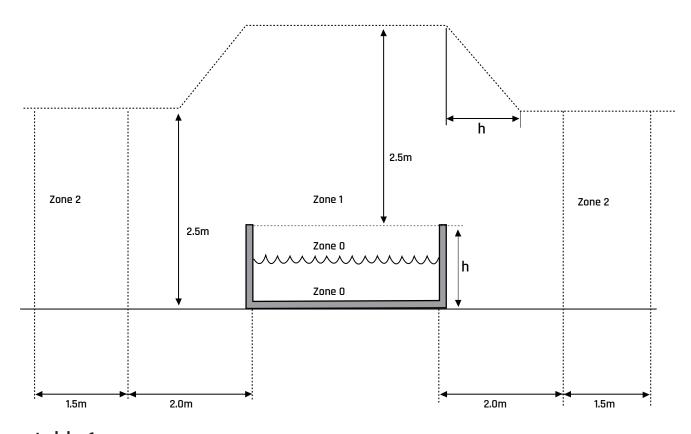

#### **A** WARNING

You can break your neck and be paralyzed!

table 1

2

3

4x2 m

5.4 x 2.5 m

www.exittoys.com MPL-210-V01