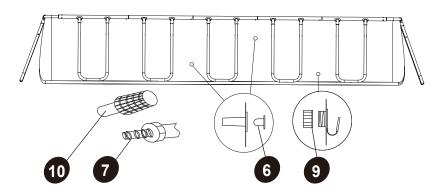

#### **A** WARNING

You can break your neck and be paralyzed!

table 1

2

3

4x2 m

5.4 x 2.5 m

www.exittoys.com MPL-210-V01