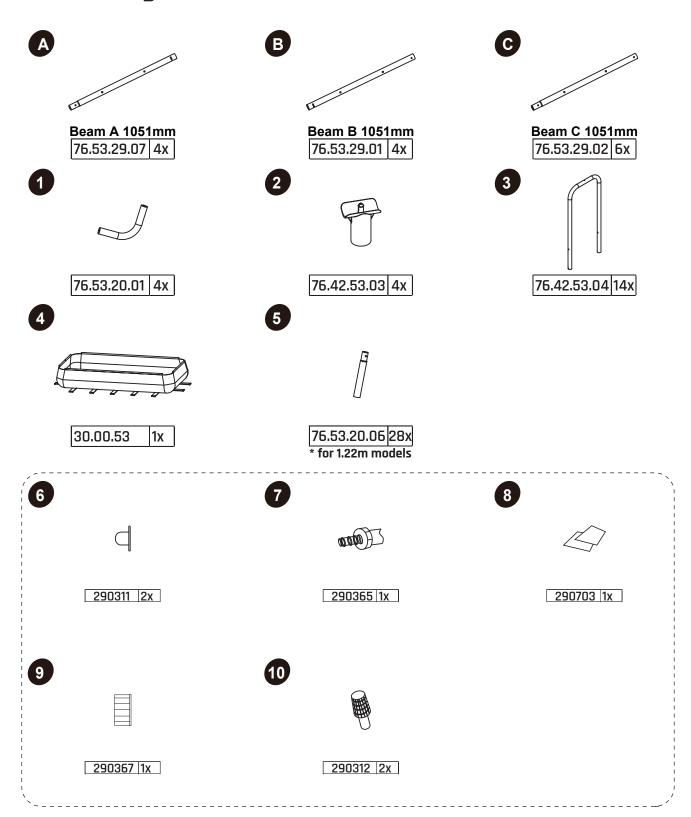

# Pool

EXIT Pool 5.4x2.5x1.0/ 5.4x2.5x1.22/4x2x1.0/4x2x1.22m

www.exittoys.com MPL-210-V01 1

## Swimming Pool 5.4x2.5m

www.exittoys.com MPL-210-V01

5.4x2.5x1.22/4x2x1.0/4x2x1.22m

## Swimming Pool 4x2m

## Swimming Pool 5.4x2.5m