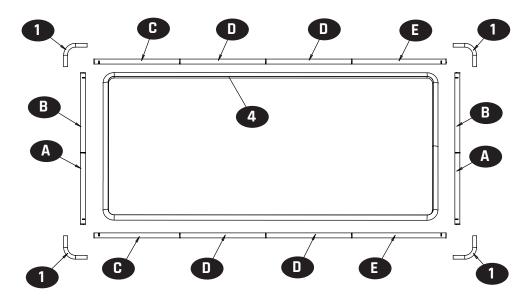

## Swimming Pool 5.4x2.5m

www.exittoys.com MPL-210-V01

5.4x2.5x1.22/4x2x1.0/4x2x1.22m

## Swimming Pool 5.4x2.5m