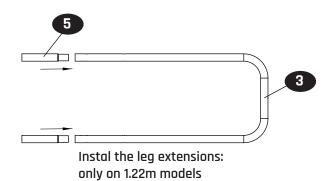

## Swimming Pool 5.4x2.5m

www.exittoys.com MPL-210-V01

5.4x2.5x1.22/4x2x1.0/4x2x1.22m

## Swimming Pool 5.4x2.5m